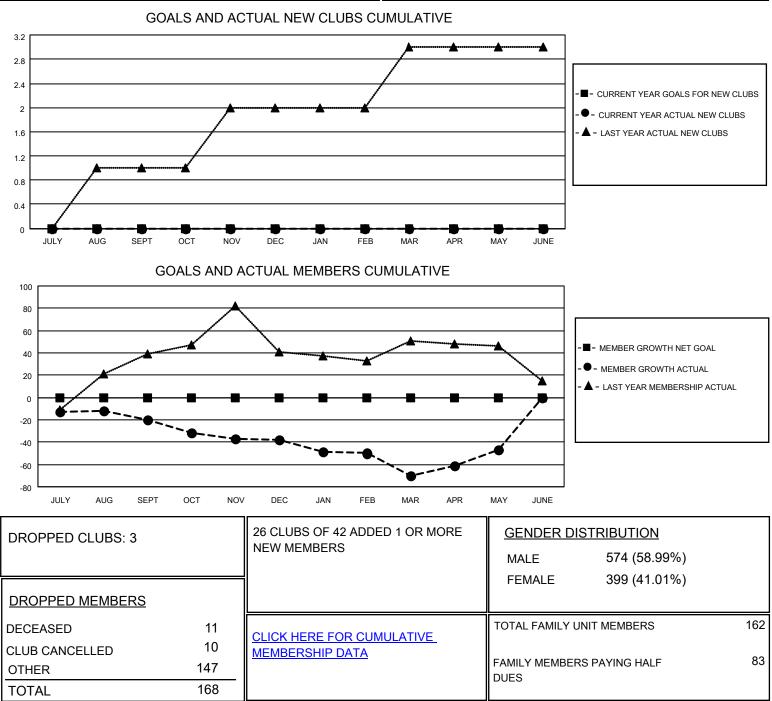

## LOCATION TEXAS

District 2 X2

Results as of: 5/31/2021

| Clubs                 |               |           |               | Members               |                        |                         |                                                    |
|-----------------------|---------------|-----------|---------------|-----------------------|------------------------|-------------------------|----------------------------------------------------|
| RESULTS FOR 2020-2021 |               |           |               | RESULTS FOR 2020-2021 |                        |                         |                                                    |
| QUARTER               | NEW CLUB GOAL | NEW CLUBS | DROPPED CLUBS | QUARTER               | BER GROWTH NET<br>GOAL | MEMBER GROWTH<br>ACTUAL | DROPPED<br>MEMBERS ACTUAL<br>(including transfers) |
| JULY/AUG/SEPT         | 0             | 0         | 2             | JULY/AUG/SEPT         | 0                      | 26                      | 44                                                 |
| OCT/NOV/DEC           | 0             | 0         | 0             | OCT/NOV/DEC           | 0                      | 44                      | 58                                                 |
| JAN/FEB/MAR           | 0             | 0         | 1             | JAN/FEB/MAR           | 0                      | 20                      | 49                                                 |
| APR/MAY/JUNE          | 0             | 0         | 0             | APR/MAY/JUNE          | 0                      | 42                      | 17                                                 |